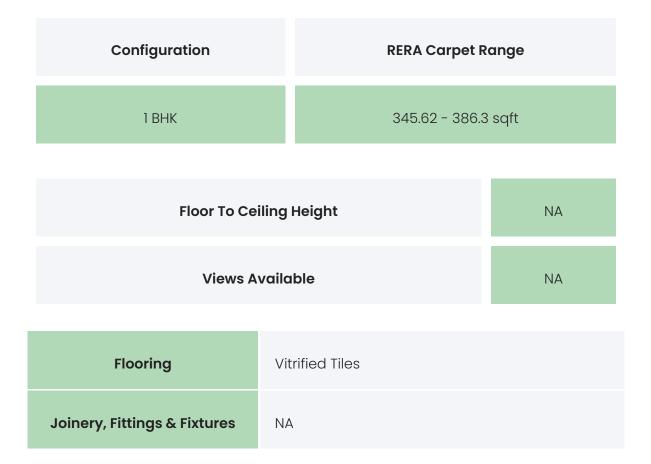

### **PROJECT & AMENITIES**

| Time Line                      | Size         | Typography |
|--------------------------------|--------------|------------|
| Completed on 31st August, 2019 | 1086.59 Sqmt | 1 BHK      |